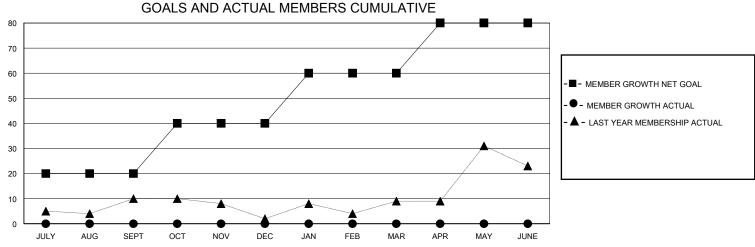

## District 5 SKS

Results as of: 7/31/2024

| GMT:          |               | GMT CA      |               |                       |                         |                         |                                                    |  |
|---------------|---------------|-------------|---------------|-----------------------|-------------------------|-------------------------|----------------------------------------------------|--|
| Clubs         |               |             |               | Members               |                         |                         |                                                    |  |
|               | RESULTS FOR   | R 2024-2025 |               | RESULTS FOR 2024-2025 |                         |                         |                                                    |  |
| QUARTER       | NEW CLUB GOAL | NEW CLUBS   | DROPPED CLUBS | QUARTER MEN           | MBER GROWTH NET<br>GOAL | MEMBER GROWTH<br>ACTUAL | DROPPED<br>MEMBERS ACTUAL<br>(including transfers) |  |
| JULY/AUG/SEPT | 0             | 0           | 0             | JULY/AUG/SEPT         | 20                      | 2                       | 1                                                  |  |
| OCT/NOV/DEC   | 1             | 0           | 0             | OCT/NOV/DEC           | 20                      | 0                       | 0                                                  |  |
| JAN/FEB/MAR   | 0             | 0           | 0             | JAN/FEB/MAR           | 20                      | 0                       | 0                                                  |  |
| APR/MAY/JUNE  | 0             | 0           | 0             | APR/MAY/JUNE          | 20                      | 0                       | 0                                                  |  |