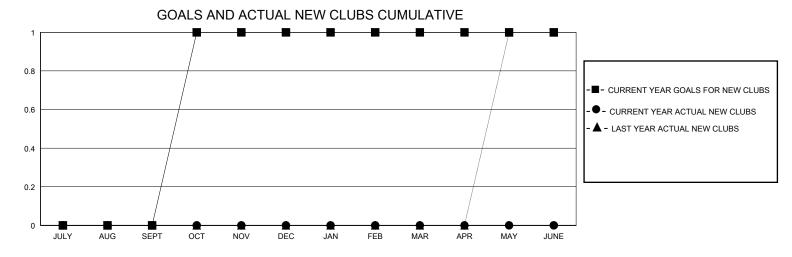

## District 5 SKS

Results as of: 7/31/2024

| GMT:          |               | GMT CA      |               |                       |                         |                         |                                                    |  |
|---------------|---------------|-------------|---------------|-----------------------|-------------------------|-------------------------|----------------------------------------------------|--|
| Clubs         |               |             |               | Members               |                         |                         |                                                    |  |
|               | RESULTS FOR   | R 2024-2025 |               | RESULTS FOR 2024-2025 |                         |                         |                                                    |  |
| QUARTER       | NEW CLUB GOAL | NEW CLUBS   | DROPPED CLUBS | QUARTER MEN           | MBER GROWTH NET<br>GOAL | MEMBER GROWTH<br>ACTUAL | DROPPED<br>MEMBERS ACTUAL<br>(including transfers) |  |
| JULY/AUG/SEPT | 0             | 0           | 0             | JULY/AUG/SEPT         | 20                      | 2                       | 1                                                  |  |
| OCT/NOV/DEC   | 1             | 0           | 0             | OCT/NOV/DEC           | 20                      | 0                       | 0                                                  |  |
| JAN/FEB/MAR   | 0             | 0           | 0             | JAN/FEB/MAR           | 20                      | 0                       | 0                                                  |  |
| APR/MAY/JUNE  | 0             | 0           | 0             | APR/MAY/JUNE          | 20                      | 0                       | 0                                                  |  |